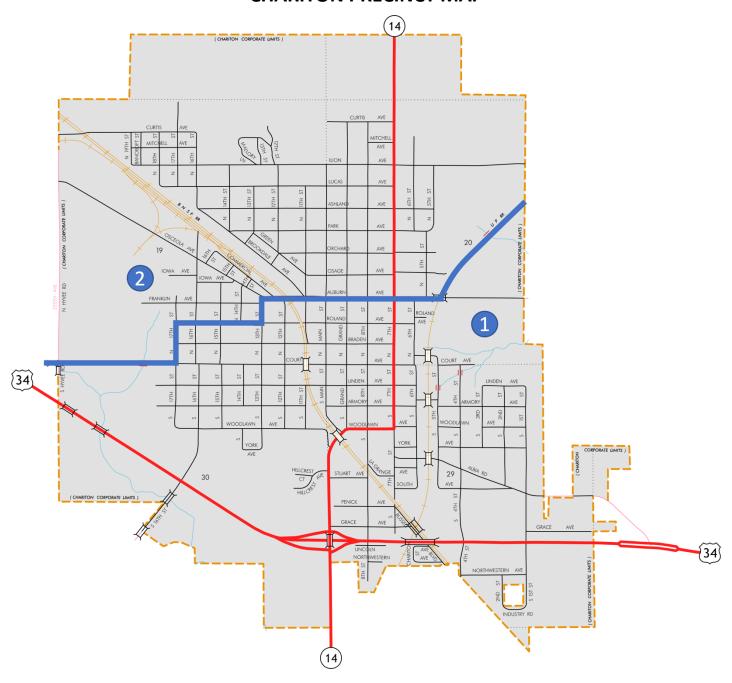

## **CHARITON PRECINCT MAP**

The First Precinct shall consist of that portion of the City of Chariton lying South of a line commencing at the point Court Avenue intersects the west corporate limit of the City of Chariton, then proceeding east on Court Avenue until it intersects 17<sup>th</sup> Street until it intersects Roland Ave, then proceeding east on Roland Ave until it intersects 13<sup>th</sup> Street, then north on 13<sup>th</sup> Street until it intersects Auburn Ave then east on Auburn Ave until it intersects the Union Pacific Railroad then north easterly along the Union Pacific Railroad to the east corporate limit of the City of Chariton.

**The Second Precinct** shall consist of that portion of the City of Chariton lying North of a line commencing at the point Court Avenue intersects the west corporate limit of the City of Chariton, then proceeding east on Court Avenue until it intersects 17<sup>th</sup> Street until it intersects Roland Ave, then proceeding east on Roland Ave until it intersects 13<sup>th</sup> Street, then north on 13<sup>th</sup> Street until it intersects Auburn Ave then east on Auburn Ave until it intersects the Union Pacific Railroad then north easterly along the Union Pacific Railroad to the east corporate limit of the City of Chariton.